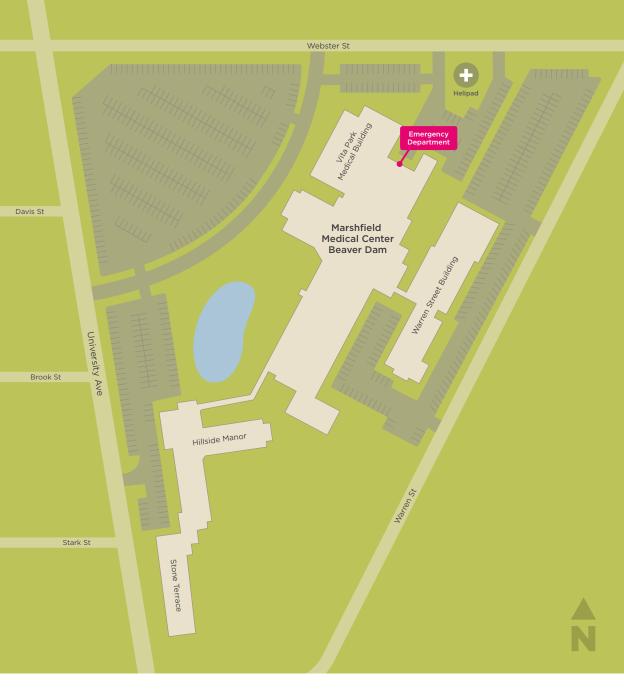

## Campus Map

707 S. University Ave, Beaver Dam, WI 53916 marshfieldclinic.org/beaverdam

24151-000