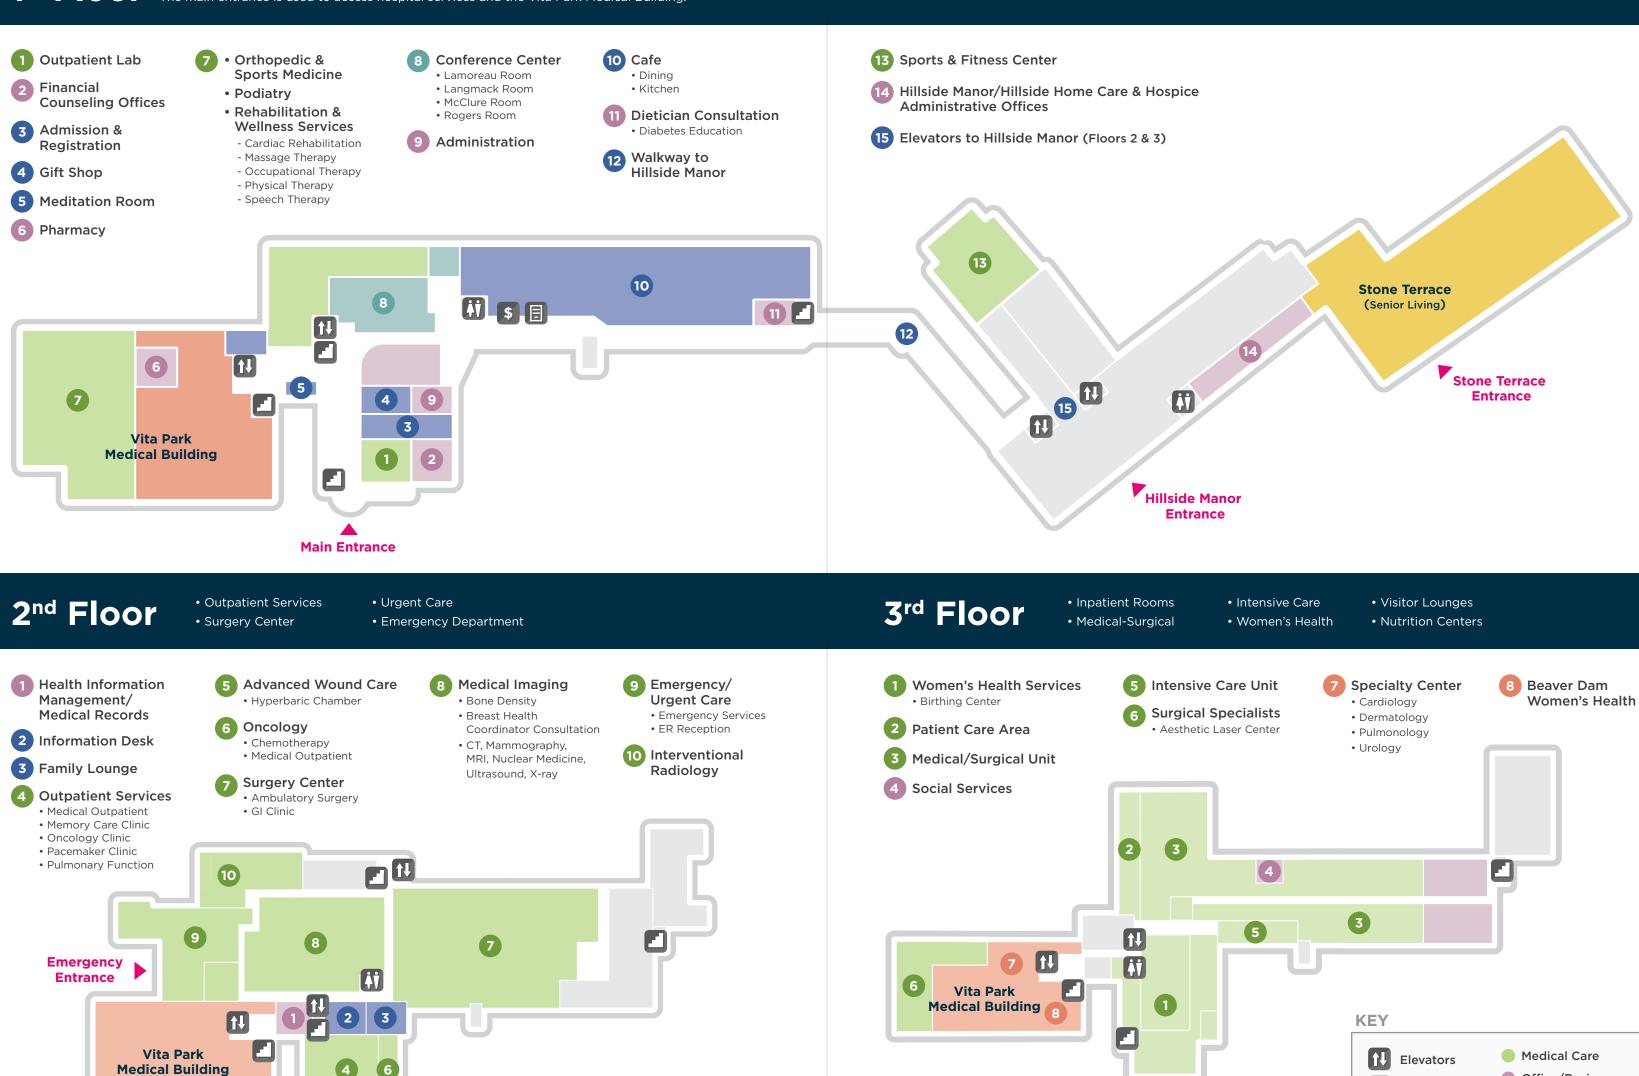

## **Warren Street Building**

**Elevators** 

Restrooms

Vending

**Stairs** 

Office/Business

Conference Centers

Clinic

## **Upper Level Upper Level Warren Street Building Offices** • BDCH Foundation • Human Resources, Volunteer Services, Education **Warren Street Building Conference** Administrative • Conference Rooms D and G Offices **Blue Zones Project** HealthWORKS/Foot Clinic **Entrance B Entrance A Parking Lot Warren Street Lower Level Warren Street Building Clinics** • ENT & Plastic Surgery Specialists **Lower Level** Hearing Solutions • BD Medical Clinic Administrative Offices THE STATE OF THE S **KEY** Medical Care

Office/Business

Visitor General

Conference Center

Clinic

Stairs

Restrooms

Vending